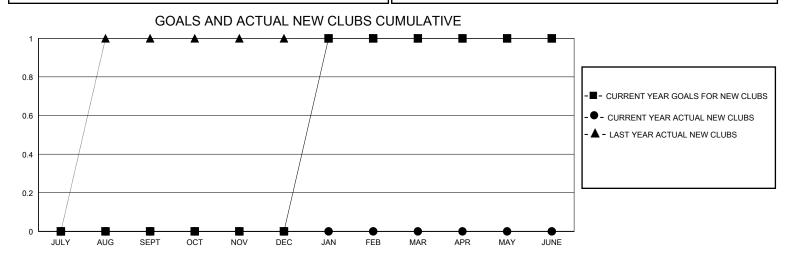

## District 301A4

GMT: LOCATION PHILIPPINES GMT CA

|               |               |             |               |                       |                        |                         | • • • • • • • • • • • • • • • • • • • •            |  |
|---------------|---------------|-------------|---------------|-----------------------|------------------------|-------------------------|----------------------------------------------------|--|
|               | Club          | os          |               | Members               |                        |                         |                                                    |  |
|               | RESULTS FOR   | R 2023-2024 |               | RESULTS FOR 2023-2024 |                        |                         |                                                    |  |
| QUARTER       | NEW CLUB GOAL | NEW CLUBS   | DROPPED CLUBS | QUARTER MEME          | BER GROWTH NET<br>GOAL | MEMBER GROWTH<br>ACTUAL | DROPPED<br>MEMBERS ACTUAL<br>(including transfers) |  |
| JULY/AUG/SEPT | 0             | 0           | 0             | JULY/AUG/SEPT         | 10                     | 4                       | 5                                                  |  |
| OCT/NOV/DEC   | 0             | 0           | 2             | OCT/NOV/DEC           | 30                     | 18                      | 42                                                 |  |
| JAN/FEB/MAR   | 1             | 0           | 0             | JAN/FEB/MAR           | 30                     | 0                       | 9                                                  |  |
| APR/MAY/JUNE  | 0             | 0           | 0             | APR/MAY/JUNE          | 30                     | 0                       | 0                                                  |  |