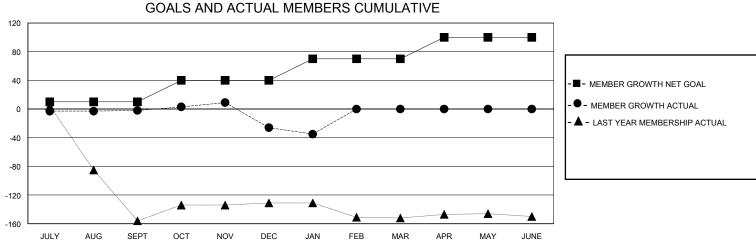

## District 301A4

GMT: LOCATION PHILIPPINES GMT CA

|               |               |             |               |                       |                        |                         | • • • • • • • • • • • • • • • • • • • •            |  |
|---------------|---------------|-------------|---------------|-----------------------|------------------------|-------------------------|----------------------------------------------------|--|
|               | Club          | os          |               | Members               |                        |                         |                                                    |  |
|               | RESULTS FOR   | R 2023-2024 |               | RESULTS FOR 2023-2024 |                        |                         |                                                    |  |
| QUARTER       | NEW CLUB GOAL | NEW CLUBS   | DROPPED CLUBS | QUARTER MEME          | BER GROWTH NET<br>GOAL | MEMBER GROWTH<br>ACTUAL | DROPPED<br>MEMBERS ACTUAL<br>(including transfers) |  |
| JULY/AUG/SEPT | 0             | 0           | 0             | JULY/AUG/SEPT         | 10                     | 4                       | 5                                                  |  |
| OCT/NOV/DEC   | 0             | 0           | 2             | OCT/NOV/DEC           | 30                     | 18                      | 42                                                 |  |
| JAN/FEB/MAR   | 1             | 0           | 0             | JAN/FEB/MAR           | 30                     | 0                       | 9                                                  |  |
| APR/MAY/JUNE  | 0             | 0           | 0             | APR/MAY/JUNE          | 30                     | 0                       | 0                                                  |  |